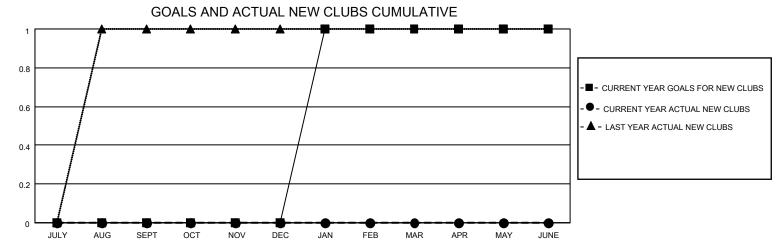

## District 5 SE

| Clubs RESULTS FOR 2021-2022 |   |   |   | Members RESULTS FOR 2021-2022 |    |    |    |
|-----------------------------|---|---|---|-------------------------------|----|----|----|
|                             |   |   |   |                               |    |    |    |
| JULY/AUG/SEPT               | 0 | 0 | 0 | JULY/AUG/SEPT                 | 10 | 45 | 28 |
| OCT/NOV/DEC                 | 0 | 0 | 1 | OCT/NOV/DEC                   | 10 | 17 | 30 |
| JAN/FEB/MAR                 | 1 | 0 | 0 | JAN/FEB/MAR                   | 10 | 0  | 0  |
| APR/MAY/JUNE                | 0 | 0 | 0 | APR/MAY/JUNE                  | 10 | 0  | 0  |