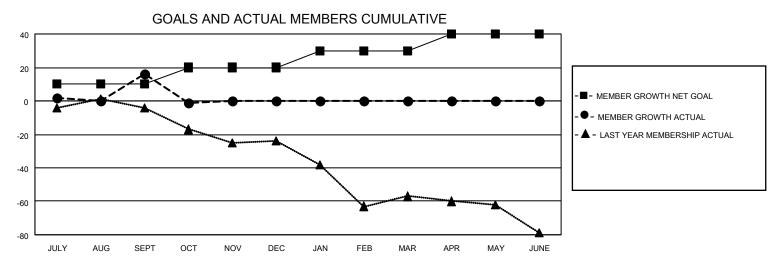

## District 5 SE

| Clubs RESULTS FOR 2021-2022 |   |   |   | Members RESULTS FOR 2021-2022 |    |    |    |
|-----------------------------|---|---|---|-------------------------------|----|----|----|
|                             |   |   |   |                               |    |    |    |
| JULY/AUG/SEPT               | 0 | 0 | 0 | JULY/AUG/SEPT                 | 10 | 45 | 28 |
| OCT/NOV/DEC                 | 0 | 0 | 1 | OCT/NOV/DEC                   | 10 | 17 | 30 |
| JAN/FEB/MAR                 | 1 | 0 | 0 | JAN/FEB/MAR                   | 10 | 0  | 0  |
| APR/MAY/JUNE                | 0 | 0 | 0 | APR/MAY/JUNE                  | 10 | 0  | 0  |